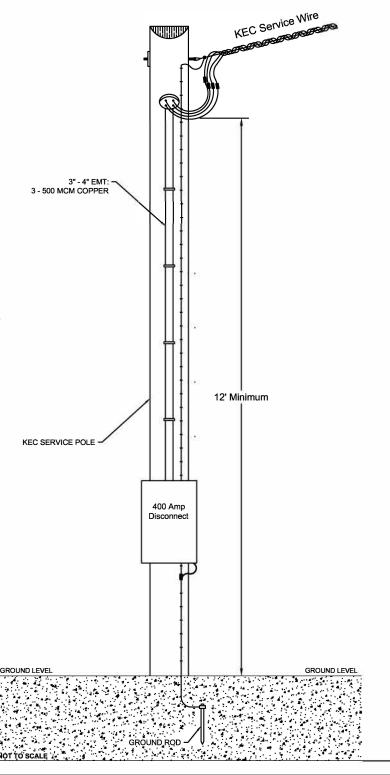

## 400 AMPERE RESIDENTIAL SERVICE

## COOPERATIVE FURNISHED, **OWNED & INSTALLED**

- Pole set within thirty feet (30') of the Transformer Pole. (Max)
- Grounding Rod & Grounding Wire
- Pole Ground
- Attachment point
- Service wire to Transformer

## MEMBER FURNISHED

- 400 Amp disconnect with Main Breaker or fusible.
- 1: 3" 4" riser & weather head.
- 500 MCM Copper wire.
- Ground disconnect to the Pole Ground with #4 Copper.
- Connectors for connections to service wire.